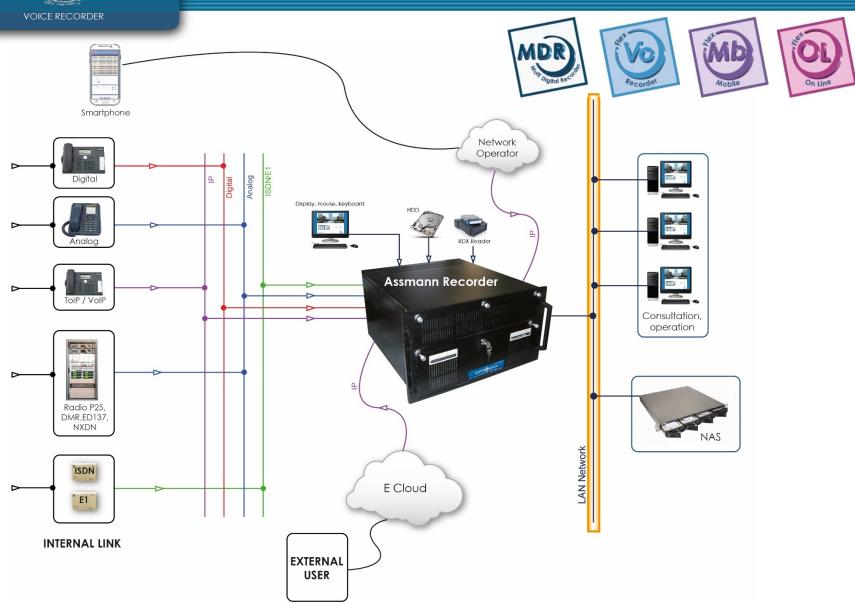

The modular configuration of our equipment,

Allows system evolution and adaptation to new technologies quickly and in short term,

Allows custom configuration according to demand

**VOICE RECORDER** 

- Multi-channel digital recorder
- Voice recording archiving apparatus
- Equipment up to 128 analog channels
- 64 ISDN channels (T0/S0)
- or 120 digital inputs
- Indexing channels by user name
- instant replay function

Thanks to its open architecture, and the multiple adjustment and configuration possibilities, it can suit all PBX

- Multi-channel recording system for voice
- Modular
- Many adjustment and configuration possibilities
- Many options
- Adaptation to different types of communication lines
- Recording of channels according to criteria (signal activity and phone number...)
- Web/Internet management and playback
- Indexing channels by user name
- Open API, adaptive solutions
   Analog, Digital, IP open all protocol

#### **Assmann Telecom - ARCHITECTURE**

First operational mobile recorder with central private archiving on Assmann Recorder 2018.

- Recording on the smartphone
- Sent over the network to a central recorder
- Locally Preserved Records
- Quick local listening
- View recorded and in-progress messages

All transfer by IP link on internet in our cloud recording solution.