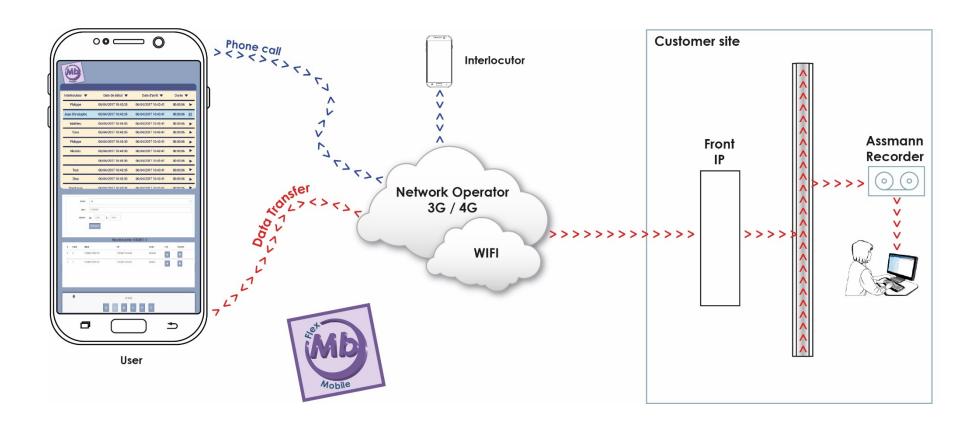

#### **Assmann Telecom - ARCHITECTURE**

First operational mobile recorder with central private archiving on Assmann Recorder 2018.

- Recording on the smartphone
- Sent over the network to a central recorder
- Locally Preserved Records
- Quick local listening
- View recorded and in-progress messages

- Voice recording device
- Ultra compact
- Digital acquisition of analog and digital voice signals
- Quick access to recordings
- ideal for all on-board configurations
- Touch Screen

ASSMANN TELECOM solutions enable the implementation of virtualization solutions.

- Very suitable for VOIP solutions
- audio capture solutions
- Simplified Management
- Windows Seven Pro or Windows Server 2012 Bones
- 1 network card for acquisition
- 1 network card for operation
- HDD storage 50 000 hours of communications

All transfer by IP link on internet in our cloud recording solution.