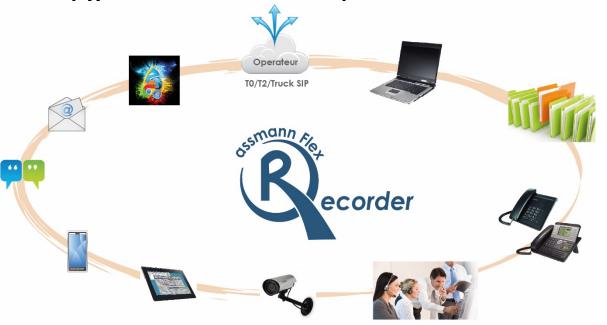

#### **Assmann Telecom - ARCHITECTURE**

First operational mobile recorder with central private archiving on Assmann Recorder 2018.

- Recording on the smartphone
- Sent over the network to a central recorder
- Locally Preserved Records
- Quick local listening
- View recorded and in-progress messages

All transfer by IP link on internet in our cloud recording solution.