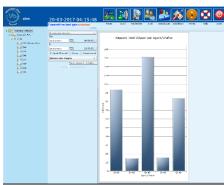

#### Assmann Telecom – USER INTERFACE

Assignment Officer

la mémoire de l'instant

Connection tracking

**Statistics** 

VOICE RECORDER

- INSTALLATION
- CONFIGURATION
- SPECIFIC DEVELOPMENTS
- UPGRADE SYSTEM
- ASSISTANCE
- OPERATIONAL MONITORING ASSISTANCE
- REMOTE MAINTENANCE
- MAINTENANCE IN OPERATIONAL CONDITIONS
- TRAINING