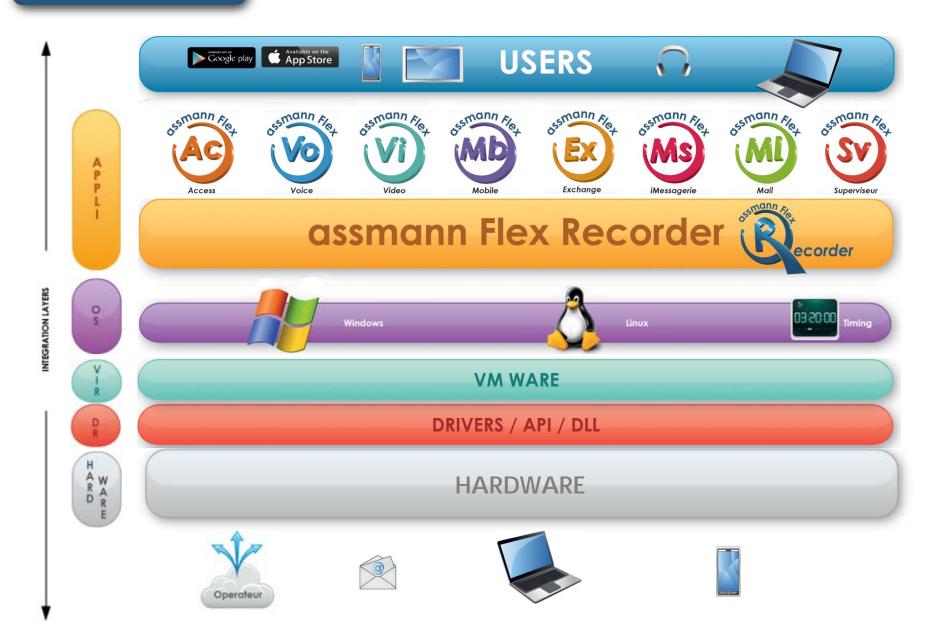

#### **Assmann Telecom - ARCHITECTURE**

First operational mobile recorder with central private archiving on Assmann Recorder 2018.

- Recording on the smartphone
- Sent over the network to a central recorder
- Locally Preserved Records
- Quick local listening
- View recorded and in-progress messages

### Assmann Telecom provides innovation

- through the use of state-of-the-art technology
- thanks to its highly qualified personnel
- thanks to a reactive and experienced maintenance service
- in harmony with the environment.

Thanks to its open architecture, and the multiple adjustment and configuration possibilities, it can suit all PBX

- Multi-channel recording system for voice
- Modular
- Many adjustment and configuration possibilities
- Many options
- Adaptation to different types of communication lines
- Recording of channels according to criteria (signal activity and phone number...)
- Web/Internet management and playback
- Indexing channels by user name
- Open API, adaptive solutions
   Analog, Digital, IP open all protocol